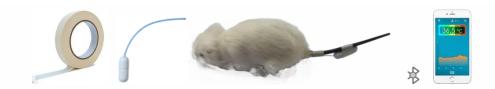

# -Measure rectal temperature

Insert the temperature-sensing catheter from the anus to the rectum for more than 3 cm, and fix the capsule to the mouse's tail with masking tape.