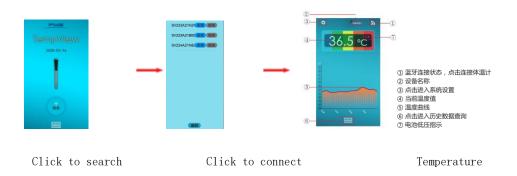

# -Connection and display

display

## —Setting parameters

Click the icon in the upper left corner of the screen to set the temperature unit  $^{\circ}$ C /  $^{\circ}$ F , alarm switch, and temperature alarm value.

## -Download records

Click the icon on the right to download the recorded data and save it in your phone; click the icon to view the temperature record curve and table; click the icon to send the temperature record table to the designated QQ / WeChat/email/computer. After the download is complete, you can press the icon to delete the thermometer's historical record data.