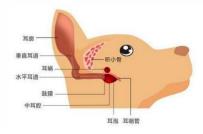

## -Measure ear canal temperature

Cut the hair on the back of the mouse and glue the capsule to the back of the mouse with 502 glue. Insert the temperature catheter into the mouse ear canal, past the vertical bend, close to the eardrum (see the figure below), and drip 502 glue to glue the temperature catheter to the skin of the ear.