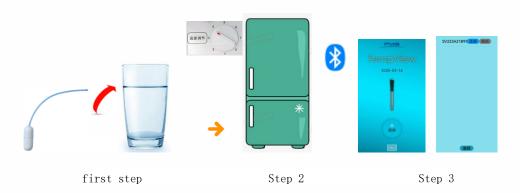

#### -Activate the thermometer

The thermometer can only be used after activation. Please follow the steps below to activate it:

- ① Adjust the refrigerator compartment temperature switch to level 7 and run it for 2 hours to keep the compartment temperature within the range of 2°C to 5°C!
- ③ When the timer is up, take out the thermometer immediately and put it in the refrigerator's refrigerator compartment, not in a container.
- ④ After 15 minutes, the App scans the device and searches for the Bluetooth broadcast of the thermometer, indicating activation. Otherwise, repeat the above steps.

Place the temperature catheter in a hot water cup for 10 minutes 
Place the thermometer in the refrigerator for 15 minutes 
Bluetooth broadcast activated