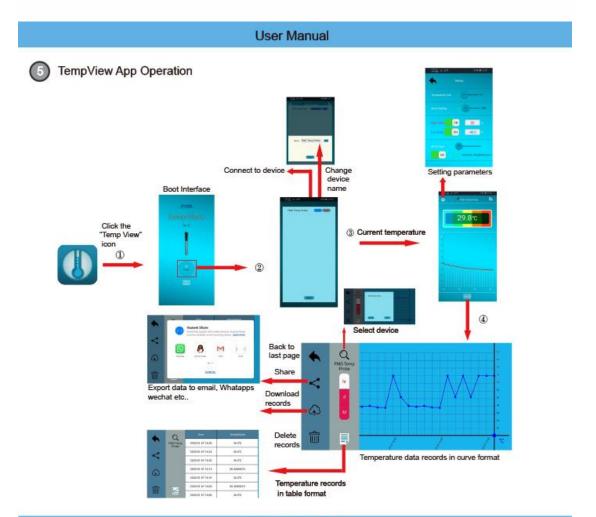

# 4. APP operation instructions

## -APP Flowchart

# -Connection and display

display

## —Setting parameters

Click the icon in the upper left corner of the screen to set the temperature unit  $^{\circ}$ C /  $^{\circ}$ F , alarm switch, and temperature alarm value.

## -Download records

Click the icon on the right to download the recorded data and save it in your phone; click the icon to view the temperature record curve and table; click the icon to send the temperature record table to the designated QQ / WeChat/email/computer. After the download is complete, you can press the icon to delete the thermometer's historical record data.