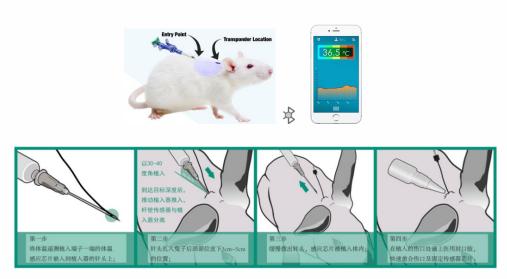

#### -Measure subcutaneous temperature

Cut off a small amount of hair on the back of the mouse, and use 502 glue to glue the capsule to the back of the mouse. Use a medical needle and syringe to implant the temperature probe under the skin of the mouse's neck, and drip 502 glue on the wound to solidify. For detailed operations, please refer to the attachment.

## -Measure ear canal temperature

Cut the hair on the back of the mouse and glue the capsule to the back of the mouse with 502 glue. Insert the temperature catheter into the mouse ear canal, past the vertical bend, close to the eardrum (see the figure below), and drip 502 glue to glue the temperature catheter to the skin of the ear.