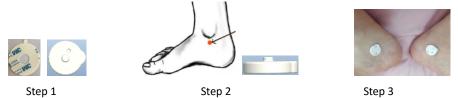

# - Determine the pulse of the bare foot

Use your middle finger to touch the inner part of your foot to feel the pulse and mark this location.

# - Wearing foot vein patches

Double-sided tape is attached here  $\rightarrow$  The raised point is aligned with the bare pulse point on the inside of the foot  $\rightarrow$  Paste on the inside of the left and right feet

### -Measure diabetes index

Before going to bed at night, follow the above steps to paste the foot pulse patch. After getting up in the morning, use the mobile phone APP to download the temperature record sheet, check the diabetes DM index, and obtain the test results: