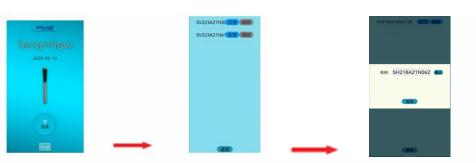

operation

connected

-Bluetooth

instructions

4. APP

foot vein patch

Click to search Click to connect Click

Edit

## -Download recorded data

Click the icon on the right to download the recorded data and save it in your mobile phone. Click the icon to send the recorded

form to the specified network address (QQ / WeChat/email/computer).